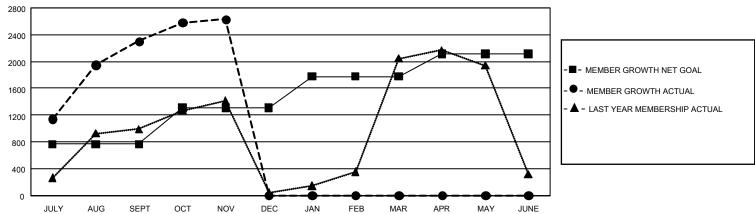

## GOALS AND ACTUAL MEMBERS CUMULATIVE

| DROPPED CLUBS: 22 |       | 585 CLUBS OF 1,076 ADDED 1 | GENDER DISTRIBUTION                   |                 |  |
|-------------------|-------|----------------------------|---------------------------------------|-----------------|--|
|                   |       | OR MORE NEW MEMBERS        | MALE                                  | 28,658 (75.17%) |  |
|                   |       |                            | FEMALE                                | 9,457 (24.81%)  |  |
| DROPPED MEMBERS   |       |                            | NON BINARY                            | 1 (0.00%)       |  |
| DECEASED          | 31    |                            | PREFER NOT TO ANSWER                  | 8 (0.02%)       |  |
| CLUB CANCELLED    | 275   |                            | TOTAL FAMILY UNIT MEMBERS 16,089      |                 |  |
| OTHER             | 1,502 | CLICK HERE FOR             |                                       |                 |  |
| TOTAL             | 1,808 | CUMULATIVE MEMBERSHIP DATA | FAMILY MEMBERS PAYING HALF DUES 9,566 |                 |  |
|                   |       |                            |                                       |                 |  |

## GMT Constitutional Area 6 - I, Group D

REPORT DOES NOT INCLUDE CLUBS IN UNDISTRICTED AREAS.

| Clubs         |               |             |               | Members               |                          |                         |                                              |
|---------------|---------------|-------------|---------------|-----------------------|--------------------------|-------------------------|----------------------------------------------|
|               | RESULTS FOR   | R 2023-2024 |               | RESULTS FOR 2023-2024 |                          |                         |                                              |
| QUARTER       | NEW CLUB GOAL | NEW CLUBS   | DROPPED CLUBS | QUARTER ME            | EMBER GROWTH NET<br>GOAL | MEMBER GROWTH<br>ACTUAL | DROPPED MEMBERS ACTUAL (including transfers) |
| JULY/AUG/SEPT | 108           | 50          | 19            | JULY/AUG/SEPT         | 765                      | 3,877                   | 1,292                                        |
| OCT/NOV/DEC   | 0             | 11          | 3             | OCT/NOV/DEC           | 545                      | 1,003                   | 516                                          |
| JAN/FEB/MAR   | 93            | 0           | 0             | JAN/FEB/MAR           | 465                      | 0                       | 0                                            |
| APR/MAY/JUNE  | 30            | 0           | 0             | APR/MAY/JUNE          | 340                      | 0                       | 0                                            |