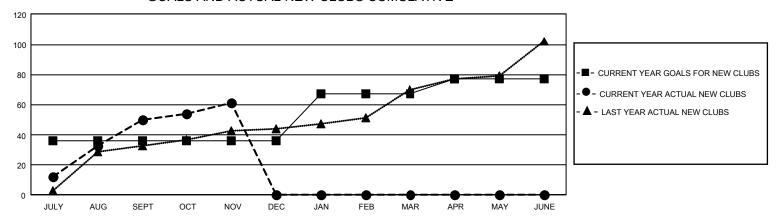

## GOALS AND ACTUAL NEW CLUBS CUMULATIVE

## GMT Constitutional Area 6 - I, Group D

REPORT DOES NOT INCLUDE CLUBS IN UNDISTRICTED AREAS.

| Clubs         |               |             |               | Members               |                          |                         |                                              |
|---------------|---------------|-------------|---------------|-----------------------|--------------------------|-------------------------|----------------------------------------------|
|               | RESULTS FOR   | R 2023-2024 |               | RESULTS FOR 2023-2024 |                          |                         |                                              |
| QUARTER       | NEW CLUB GOAL | NEW CLUBS   | DROPPED CLUBS | QUARTER ME            | EMBER GROWTH NET<br>GOAL | MEMBER GROWTH<br>ACTUAL | DROPPED MEMBERS ACTUAL (including transfers) |
| JULY/AUG/SEPT | 108           | 50          | 19            | JULY/AUG/SEPT         | 765                      | 3,877                   | 1,292                                        |
| OCT/NOV/DEC   | 0             | 11          | 3             | OCT/NOV/DEC           | 545                      | 1,003                   | 516                                          |
| JAN/FEB/MAR   | 93            | 0           | 0             | JAN/FEB/MAR           | 465                      | 0                       | 0                                            |
| APR/MAY/JUNE  | 30            | 0           | 0             | APR/MAY/JUNE          | 340                      | 0                       | 0                                            |